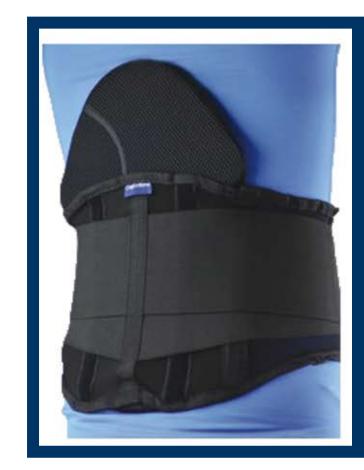

## CK-889 AVALON LSO SUGG HCPC L0630/L0643

## **Features:**

- Low profile design
- Lightweight and breathable construction
- Easy to use strap compression system
- Removable 14" posterior panel

## Indications:

- Spinal stenosis
- Spinal instability
- Chronic back pain

Sizes Available

CK-889-1 X-SMALL (26"-32" WAIST)

CK-889-2 SMALL (32"-36" WAIST)

CK-889-3 MEDIUM (36"-40" WAIST)

CK-889-4 LARGE (40"-44" WAIST)